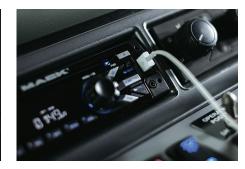

#### **Instrument Panel & Controls**

These trucks keep the latest technology at your fingertips. A gauge cluster mounted to the steering column, Bluetoothenabled, hands-free radio with communications capabilities and power window and door locks make sure the driver is always in complete control.