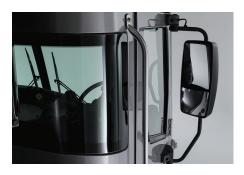

#### **Expanded Storage**

These trucks make the most of cab space by packing in more storage than you thought possible. A centrally located storage platform creates a convenient spot to keep paperwork, a cell phone or an MP3 player—with extra room for a lunch box. Add cup holders for regular and large bottles, and there's a fit for everything on the job.

Wraparound Windows

**Expanded Storage Platform** 

USB and Bluetooth Connectivity