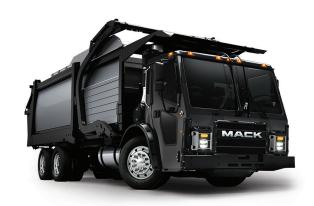

#### **Superior Visibility**

Side loading and maneuvering narrow streets are made easier with rear wraparound windows that increase your field of vision where you need it most.

Wraparound Windows

**Expanded Storage Platform** 

USB and Bluetooth Connectivity